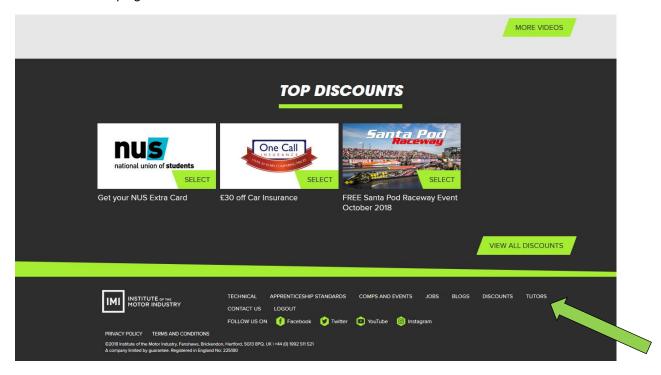

#### <u>Step 5</u>

Access the tutor tab by scrolling to the bottom of the homepage and finding the tutor content in the footer of the page.

#### <u>Step 6</u>

Access the awesome content!

TUTOR